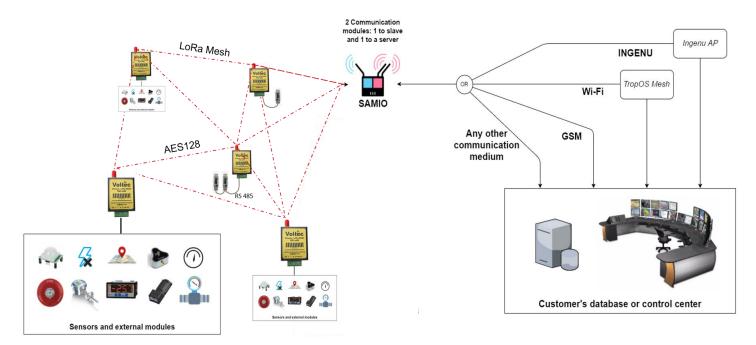

#### System Structure:

Tel +961 (1) 883 416 /+961 (3) 882 551 email: ieg@ieglb.com , www.ieglb.com

We want to hear from you ...