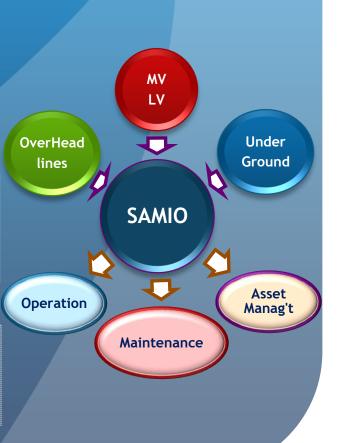

ASAMID)

(2)

SAMIO can Monitor & Control any distribution asset in Water, Electrical and Sewage systems. It can be used, indoor as well as outdoor, wall or pole mounted, withstanding harsh environment. Our "All in One" solution supports various activities in Operations, Maintenance and Asset Management.

#### SAMIO permanently watches your assets & lets you manage them easily, remotely...