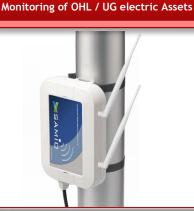

SAMIO is compact in size (18x11cm); it can be fitted in most locations independent of weather condition. It has master & slave feature to enlarge scalability.